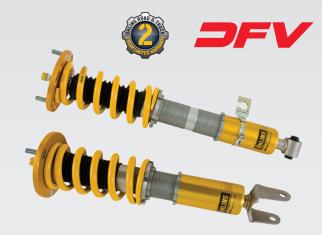

#### General

- > DFV (Dual Flow Valve)
- > Rebuildable
- > Corrosion salt spray tested (ISO 9227)
- > 2 year Limited Warranty

### **Front**

- > Conventional Shock Absorber
- > Top mounts
- > Height adjuster
- > Length adjuster (approx. 15 mm lower than standard)
- > Single bleed adjuster
- > Spring preload adjuster
- > Coil Springs (rate 110N/mm)
- > Dustcovers

#### Rear

- > Conventional Shock Absorber
- > Top mounts
- > Height adjuster
- > Length adjuster (approx. 15 mm lower than standard)
- > Single bleed adjuster
- > Spring preload adjuster
- >Coil Springs (rate 110N/mm)
- >Dustcovers