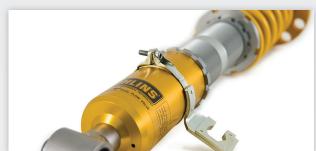

### **Front**

- > Conventional Shock Absorber
- > Top mounts
- > Height adjuster
- > Length adjuster (approx. 15 mm lower than standard)
- > Single bleed adjuster
- > Spring preload adjuster
- > Coil Springs (rate 110N/mm)
- > Dustcovers

#### Rear

- > Conventional Shock Absorber
- > Top mounts
- > Height adjuster
- > Length adjuster (approx. 15 mm lower than standard)
- > Single bleed adjuster
- > Spring preload adjuster
- >Coil Springs (rate 110N/mm)
- >Dustcovers