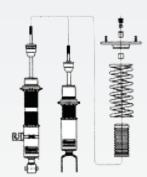

### **Front**

- > Conventional Shock Absorber
- > Top mounts
- > Height adjuster
- > Length adjuster (approx. 15 mm lower than standard)
- > Single bleed adjuster
- > Spring preload adjuster
- > Coil Springs (rate 110N/mm)
- > Dustcovers

#### Rear

- > Conventional Shock Absorber
- > Top mounts
- > Height adjuster
- > Length adjuster (approx. 15 mm lower than standard)
- > Single bleed adjuster
- > Spring preload adjuster
- >Coil Springs (rate 110N/mm)
- >Dustcovers